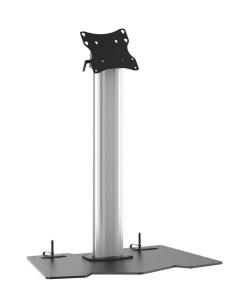

### Features

•

- · Designed for commercial and domestic use
- Suitable for most 19"-55" screens
- Maximum weight capacity: 50kg/110lbs
- Product size: 998x900x560mm
  - Maximum VESA pattern: 200x200mm
- Integrated cable management design
- Sturdy base plate
- Powder coated and oxidized finish
- Tilting range of +45° to +90°

## Specifications

| Mount Type               | Touch Screen Floor Stand           |
|--------------------------|------------------------------------|
| Mounting Pattern         | VESA                               |
| Material                 | Alumiunium, Steel                  |
| Product Size             | 998x900x560mm                      |
| Recommended Screen Size  | 19"-55"                            |
| Weight Capacity          | 50kg/110lbs                        |
| Compatible VESA Patterns | 100x100mm, 200x100mm,<br>200x200mm |
| Maximum VESA Pattern     | 200x200mm                          |
| Maximum Hole Pattern     | 200x200mm                          |
| Minimum Hole Pattern     | 100x100mm                          |
| Tilt                     | +45°-+90°                          |