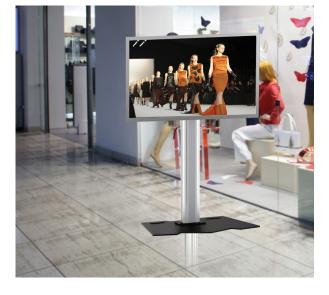

# 19"-55" Screen Size Maximum Weight Tilted Profile Landscape or Portrait

### Features

•

- · Designed for commercial and domestic use
- Suitable for most 19"-55" screens
- Maximum weight capacity: 50kg/110lbs
- Product size: 998x900x560mm
  - Maximum VESA pattern: 200x200mm
- Integrated cable management design
- Sturdy base plate
- Powder coated and oxidized finish
- Tilting range of +45° to +90°