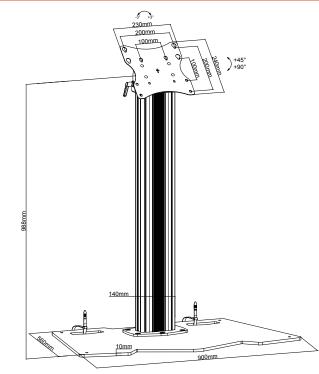

### Features

•

- · Designed for commercial and domestic use
- Suitable for most 19"-55" screens
- Maximum weight capacity: 50kg/110lbs
- Product size: 998x900x560mm
  - Maximum VESA pattern: 200x200mm
- Integrated cable management design
- Sturdy base plate
- Powder coated and oxidized finish
- Tilting range of +45° to +90°

## Specifications

| Mount Type               | Touch Screen Floor Stand           |
|--------------------------|------------------------------------|
| Mounting Pattern         | VESA                               |
| Material                 | Alumiunium, Steel                  |
| Product Size             | 998x900x560mm                      |
| Recommended Screen Size  | 19"-55"                            |
| Weight Capacity          | 50kg/110lbs                        |
| Compatible VESA Patterns | 100x100mm, 200x100mm,<br>200x200mm |
| Maximum VESA Pattern     | 200x200mm                          |
| Maximum Hole Pattern     | 200x200mm                          |
| Minimum Hole Pattern     | 100x100mm                          |
| Tilt                     | +45°-+90°                          |

#### **Technical Drawing**