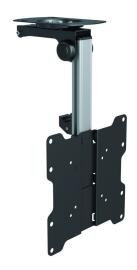

## Flip Down Ceiling Mount (17"-37") - AS222

## **Features**

- Mounts underneath cabinets, or ceilings, can be flipped up to hide screen
- · Suitable for most 17"-37" screens
- · Maximum VESA pattern: 200x200mm
- · Maximum weight capacity: 20kg/44lbs
- · Total height range: 270-400mm