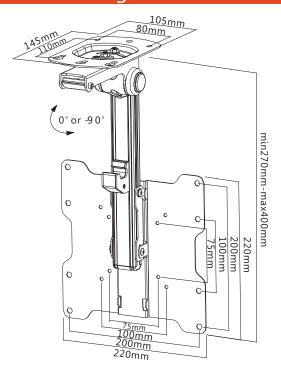

0x200mm
- · Maximum weight capacity: 20kg/44lbs
- · Total height range: 270-400mm

## Specifications

| Mount Type               | Flip Down Ceiling Mount                     |
|--------------------------|---------------------------------------------|
| Recommended Screen Size  | 17"-37"                                     |
| Weight Capacity          | 20kg/44lbs                                  |
| Load Tested              | 3 times weight capacity approved            |
| Compatible VESA Patterns | 75x75mm, 100x100mm,<br>200x100mm, 200x200mm |
| Maximum VESA Pattern     | 200x200mm                                   |
| Rotation                 | 0°                                          |
| Profile                  | 85mm                                        |

## Technical Drawing