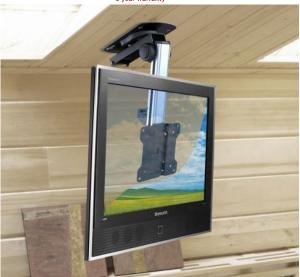

## Flip Down Ceiling Mount (17"-37") - AS222

## **Features**

- Mounts underneath cabinets, or ceilings, can be flipped up to hide screen
- · Suitable for most 17"-37" screens
- · Maximum VESA pattern: 200x200mm
- · Maximum weight capacity: 20kg/44lbs
- · Total height range: 270-400mm