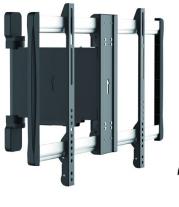

## Features

- Adjust the swivel of your screen using the IR remote control to give a perfect viewing angle
- Save positions in memory for quick adjustment
- Suitable for most 32"-60" screens
- Maximum VESA pattern: 600x400mm
- Mounting profile from wall: 49-299mm
- Maximum weight capacity: 35kg/77lbs
- Open design for easy cable and electrical access

## **Specifications**

| Mount Type               | Remote Controlled Articulated<br>Wall Mount                 |
|--------------------------|-------------------------------------------------------------|
| Mounting Pattern         | Universal                                                   |
| Material                 | Steel, Plastic, Aluminum Alloy                              |
| Material Finish          | Powder Coated                                               |
| Recommended Screen Size  | 32"-60"                                                     |
| Weight Capacity          | 35kg/77lbs                                                  |
| Load Tested              | 3 times weight capacity approved                            |
| Compatible VESA Patterns | 200x200mm, 300x300mm,<br>400x200mm, 400x400mm,<br>600x400mm |
| Maximum VESA Pattern     | 600x400mm                                                   |
| Tilt                     | 0°                                                          |
| Swivel                   | -30°~ +30°                                                  |
| Rotation                 | O°                                                          |
| Profile                  | 49-299mm                                                    |
|                          |                                                             |

## **Technical Drawing**