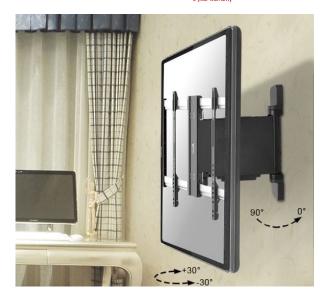

## Features

- Adjust the swivel of your screen using the IR remote control to give a perfect viewing angle
- Save positions in memory for quick adjustment
- Suitable for most 32"-60" screens
- Maximum VESA pattern: 600x400mm
- Mounting profile from wall: 49-299mm
- Maximum weight capacity: 35kg/77lbs
- Open design for easy cable and electrical access

## **Specifications**

| Mount Type               | Remote Controlled Articulated<br>Wall Mount                 |
|--------------------------|-------------------------------------------------------------|
| Mounting Pattern         | Universal                                                   |
| Material                 | Steel, Plastic, Aluminum Alloy                              |
| Material Finish          | Powder Coated                                               |
| Recommended Screen Size  | 32"-60"                                                     |
| Weight Capacity          | 35kg/77lbs                                                  |
| Load Tested              | 3 times weight capacity approved                            |
| Compatible VESA Patterns | 200x200mm, 300x300mm,<br>400x200mm, 400x400mm,<br>600x400mm |
| Maximum VESA Pattern     | 600x400mm                                                   |
| Tilt                     | 0°                                                          |
| Swivel                   | -30°~ +30°                                                  |
| Rotation                 | O°                                                          |
| Profile                  | 49-299mm                                                    |
|                          |                                                             |