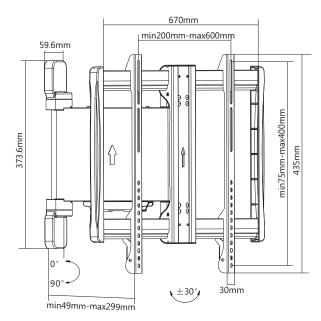

## **Technical Drawing**

## Features

- Adjust the swivel of your screen using the IR remote control to give a perfect viewing angle
- Save positions in memory for quick adjustment
- Suitable for most 32"-60" screens
- Maximum VESA pattern: 600x400mm
- Mounting profile from wall: 49-299mm
- Maximum weight capacity: 35kg/77lbs
- Open design for easy cable and electrical access

## **Specifications**

| Mount Type               | Remote Controlled Articulated<br>Wall Mount                 |
|--------------------------|-------------------------------------------------------------|
| Mounting Pattern         | Universal                                                   |
| Material                 | Steel, Plastic, Aluminum Alloy                              |
| Material Finish          | Powder Coated                                               |
| Recommended Screen Size  | 32"-60"                                                     |
| Weight Capacity          | 35kg/77lbs                                                  |
| Load Tested              | 3 times weight capacity approved                            |
| Compatible VESA Patterns | 200x200mm, 300x300mm,<br>400x200mm, 400x400mm,<br>600x400mm |
| Maximum VESA Pattern     | 600x400mm                                                   |
| Tilt                     | 0°                                                          |
| Swivel                   | -30°~ +30°                                                  |
| Rotation                 | O°                                                          |
| Profile                  | 49-299mm                                                    |
|                          |                                                             |