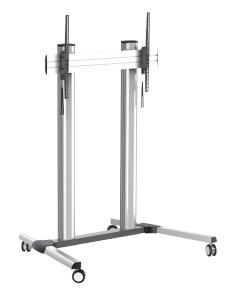

## Tilting Floor Trolley (46"-100") - AS02610TW

Screen Size

\* Excluding motorised products which have a 5 year warranty

## **Features**

- · Designed for commercial use and public spaces
- Stylish and lightweight for easy mobility
- Tilting range of -10° to +5°
- · Suitable for most 46"-100" screens
- Maximum VESA pattern: 1000x600mm
- · Maximum hole pattern: 1000x605mm
- · Maximum weight capacity: 100kg/220lbs
- · Total height: 1720mm
- · Integrated cable management design
- · Castors with brakes for increased stability
- · Powder coated and oxidized finish
- · Additional AV/laptop shelf available