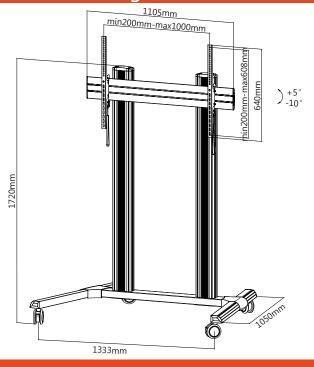

## **Technical Drawing**

## **Features**

- · Designed for commercial use and public spaces
- Stylish and lightweight for easy mobility
- Tilting range of -10° to +5°
- · Suitable for most 46"-100" screens
- Maximum VESA pattern: 1000x600mm
- · Maximum hole pattern: 1000x605mm
- · Maximum weight capacity: 100kg/220lbs
- · Total height: 1720mm
- · Integrated cable management design
- · Castors with brakes for increased stability
- · Powder coated and oxidized finish
- · Additional AV/laptop shelf available